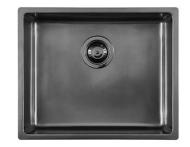

### DETAILS

| Coloring               | Gun Metal                                                       |
|------------------------|-----------------------------------------------------------------|
| Edge/Installation Type | Flush-mount   Top-mount                                         |
| Finish                 | PVD                                                             |
| Material               | AISI 304 stainless steel                                        |
| Texture                | Vintage                                                         |
| Base                   | 60 cm                                                           |
| Dimensions             | 540 x 440 mm                                                    |
| Standard fittings      | Fixing hooks, gasket, drain, overflow and siphon, boxed packing |
| Mixer holes            | No standard holes                                               |

| Built-in hole   | View technical data sheet |
|-----------------|---------------------------|
| Drainer         | No                        |
| Width           | 54 cm                     |
| Bowl dimension  | 500 x 400 mm              |
| Number of bowls | 1 bowl                    |
| Waste fitting   | 3,5" drain                |