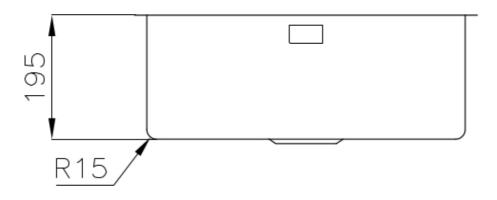

### DETAILS

| Coloring               | Gun Metal                                                       |
|------------------------|-----------------------------------------------------------------|
| Edge/Installation Type | Flush-mount   Top-mount                                         |
| Finish                 | PVD                                                             |
| Material               | AISI 304 stainless steel                                        |
| Texture                | Vintage                                                         |
| Base                   | 60 cm                                                           |
| Dimensions             | 540 x 440 mm                                                    |
| Standard fittings      | Fixing hooks, gasket, drain, overflow and siphon, boxed packing |
| Mixer holes            | No standard holes                                               |

| Built-in hole   | View technical data sheet |
|-----------------|---------------------------|
| Drainer         | No                        |
| Width           | 54 cm                     |
| Bowl dimension  | 500 x 400 mm              |
| Number of bowls | 1 bowl                    |
| Waste fitting   | 3,5" drain                |