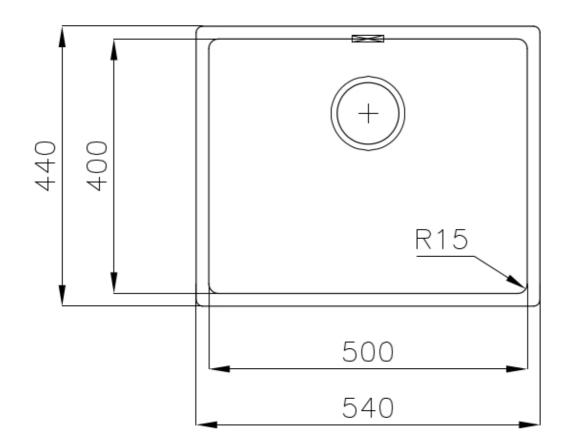

### DETAILS

| Coloring               | Gun Metal                                                       |
|------------------------|-----------------------------------------------------------------|
| Edge/Installation Type | Flush-mount   Top-mount                                         |
| Finish                 | PVD                                                             |
| Material               | AISI 304 stainless steel                                        |
| Texture                | Vintage                                                         |
| Base                   | 60 cm                                                           |
| Dimensions             | 540 x 440 mm                                                    |
| Standard fittings      | Fixing hooks, gasket, drain, overflow and siphon, boxed packing |
| Mixer holes            | No standard holes                                               |

| Built-in hole   | View technical data sheet |
|-----------------|---------------------------|
| Drainer         | No                        |
| Width           | 54 cm                     |
| Bowl dimension  | 500 x 400 mm              |
| Number of bowls | 1 bowl                    |
| Waste fitting   | 3,5" drain                |