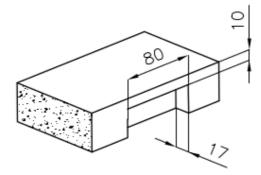

## **TECHNICAL DATA**

Intaglio per il troppo-pieno Recess for housing the over-flow

Built-in cut out for FTS - Foratura per installazione FTS