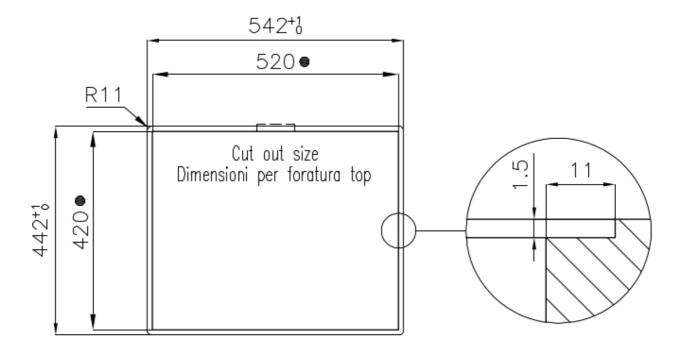

| Built-in hole   | View technical data sheet |
|-----------------|---------------------------|
| Drainer         | No                        |
| Width           | 54 cm                     |
| Bowl dimension  | 500 x 400 mm              |
| Number of bowls | 1 bowl                    |
| Waste fitting   | 3,5" drain                |

## **TECHNICAL DATA**

Intaglio per il troppo-pieno Recess for housing the over-flow

Built-in cut out for FTS - Foratura per installazione FTS