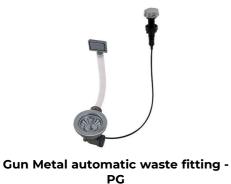

ura per installazione FTS

#### GALLERY



#### **OPTIONAL ACCESSORIES**



**Cestello inox** 8612 000



Glass chopping board 8631 300



HDPE Chopping board 8657 001



HPDE Twin chopping board 8644 101



Stainless steel plate rack 8100 303 \* only in combination with the accessory 8644 101



Stainless steel plate rack 8100 201



Stainless steel plate rack only usable in combination with the accessories 8644 003 8100 154



White bowl 8153 100



Graters kit with ring-holder and food collection tray 8159 101 \* only in combination with the accessory

8644 101



Stainless steel perforated tray 8151 000 \* only in combination with the accessory 8644 101

### **RECOMMENDED PAIRINGS**





**Mixer Tap Bert** 8428 100

**Mixer Tap KE** 8492 000

### **OPTIONAL AUTOMATIC WASTE FITTINGS**



8407 110