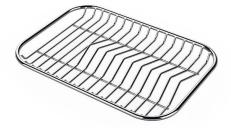

#### **OPTIONAL ACCESSORIES**

**Cestello inox** 8612 000

Glass chopping board 8631 300

HDPE Chopping board 8657 001

HPDE Twin chopping board 8644 101

Stainless steel plate rack 8100 303 \* only in combination with the accessory 8644 101

Stainless steel plate rack 8100 201

Stainless steel plate rack only usable in combination with the accessories 8644 003 8100 154

White bowl 8153 100

Graters kit with ring-holder and food collection tray 8159 101 \* only in combination with the accessory